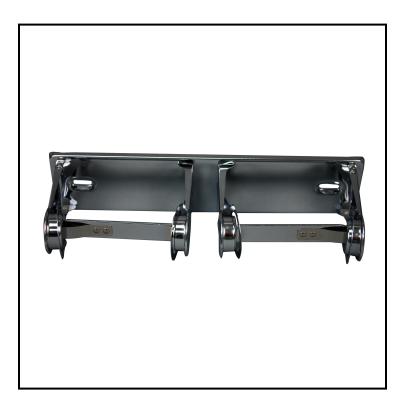

## Impact<sup>®</sup> Double Roll Toilet Tissue Dispenser, Silver 2501

Chrome finished 18 gauge steel makes these dispensers extremely durable.

## Features

- Self-locking mechanism
- 4.5" profile from the wall
- Chrome metal finish

| ltem | Description             | Color/Scent | Size | Private Labeling | Case Weight | Case Cube | Packaging |
|------|-------------------------|-------------|------|------------------|-------------|-----------|-----------|
| 2501 | Double Roll - Dispenser | Silver      |      | No               | 16.45 lb    | 1.36      | 12/cs     |