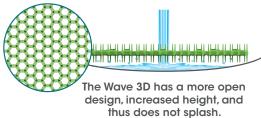

## Reduces splash and cleaning time

Long posts on both sides plus a unique hexagon lattice eliminate urine splash, cutting cleaning time.

#### Watch it in action

See the performance test online at: www.youtube.com/user/freshproductsllc

| Fragrance       | Color |
|-----------------|-------|
| Herbal Mint     |       |
| Honeysuckle     |       |
| Kiwi Grapefruit |       |
| Fabulous        |       |
| Wintergreen     |       |
| Ocean Mist      |       |
| Mango           |       |
| Mango (Clear)   |       |
| Citrus          |       |
| Spiced Apple    |       |
| Cotton Blossom  |       |
| Guava Pineapple |       |
| Cucumber Melon  |       |