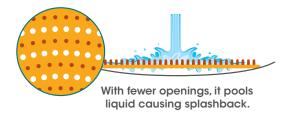

## Reduces splash and cleaning time

Long posts on both sides plus a unique hexagon lattice eliminate urine splash, cutting cleaning time.

#### Watch it in action

See the performance test online at: www.youtube.com/user/freshproductsllc

| Fragrance       | Color |
|-----------------|-------|
| Herbal Mint     |       |
| Honeysuckle     |       |
| Kiwi Grapefruit |       |
| Fabulous        |       |
| Wintergreen     |       |
| Ocean Mist      |       |
| Mango           |       |
| Mango (Clear)   |       |
| Citrus          |       |
| Spiced Apple    |       |
| Cotton Blossom  |       |
| Guava Pineapple |       |
| Cucumber Melon  |       |