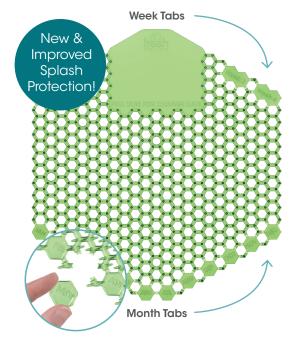

## Installs correctly every time

Unique design eliminates installation error and installs both ways without sacrificing splash reducing performance.

## Reduces splash and cleaning time

Long posts on both sides plus a unique hexagon lattice eliminate urine splash, cutting cleaning time.

## Reminds you when to change it

Simply pull off the week & month tabs to set your reminder.