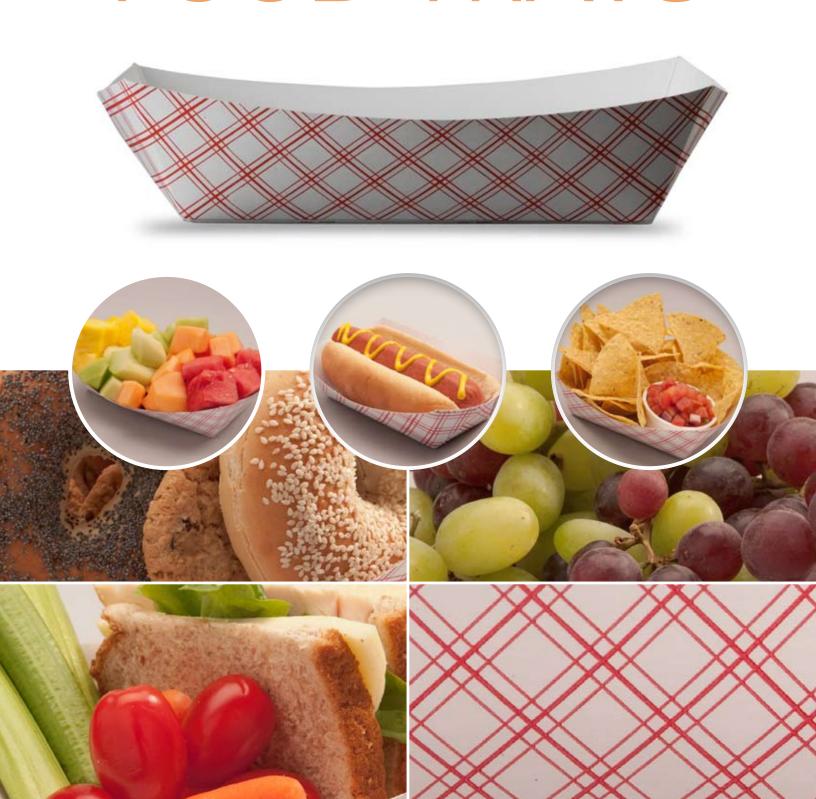

# FOOD TRAYS

#### about our food trays

- Manufactured from the highest quality paper board
- Available in a variety of sizes
- Leak resistant and serve a large range of uses
- Nest capabilities save on space and increase operator efficiency

#### common uses

Hot DogsSandwichesBaked GoodsVegetablesHamburgersSaladsFruitPortioning