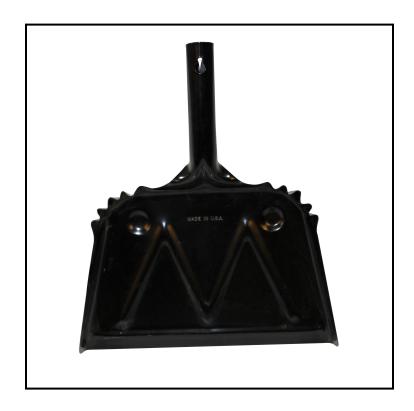

## Impact<sup>®</sup> Metal Dust Pan, 12 in., Black 4212

These heavy duty metal dust pans are ready for your toughest jobs.

## **Features**

- Baked-on black enamel finish protects the pan in all conditions
- Hang-up hole for convenient storage on a peg board or cart
- Made from a single piece of 20-gauge steel

| ltem | Description | Color/Scent | Size   | Private Labeling | Case Weight | Case Cube | Packaging |
|------|-------------|-------------|--------|------------------|-------------|-----------|-----------|
| 4212 | Black       | Black       | 12 in. | No               | 16.50 lb    | 1.23      | 12/cs     |