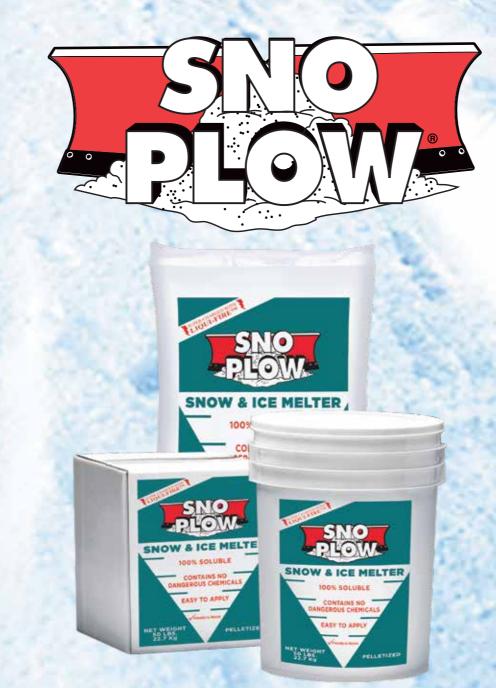

## **MORGRO ICE MELT PRODUCTS ARE:**

SNO-PLOW is our leading ice melt brand for cost efficient snow and ice melt solution.

ICE FIGHTER PLUS is our premier ice melt product, that significantly reduces damage to concrete when compared to other products.

Each individual SNO-PLOW® granule is now coated with "LIQUI-FIRE™" melting enhancer. Unlike many salt and pepper ice melters, [one granule of this and one granule of that], each granule of SNO-PLOW® works individually for maximum performance.

"LIQUI-FIRE™" is very safe. It is less toxic than baking soda. SNO-PLOW® snow and ice melter contains no dangerous chemicals. It can be handled safely with bare hands. 100% non-toxic to children and pets. SNO-PLOW®'s green colored granules reduce the possibility of over-application, the major cause of tracking problems. SNO-PLOW® with "LIQUI-FIRE™ is safe on carpets and floors. Leaves no oily residue. SNO-PLOW® will not harm trees, shrubs, lawns or other vegetation when used as directed. SNO-PLOW® is safe for concrete when used according to the manufacturers recommendations. When used on concrete do not use in excess of specifications listed by the manufacturer: Unlike many other ice melters, "LIQUI-FIRE™" contains an anti-corrosion chemical to help fight corrosion to exposed metal. "LIQUI-FIRE™" effectively lowers the working temperature range of SNO-PLOW® allowing it to work up to 3 times faster than ordinary ice melters. The "LIQUI-FIRE™" in SNO-PLOW® has a maximum freezing point of -27°F (-32°C). SNO-PLOW® with "LIQUI-FIRE™" is available in five convenient sizes and packages, ranging from 25# to 100# containers. SNO-PLOW® is very economical to use. If used according to label directions, you will use less product per sq. ft. than most other ice melters on the market. Compared to many other ice melters, "LIQUI-FIRE™" maintains the free flowing nature of SNO-PLOW® for easier appplication and unlimited shelf life. SNO-PLOW® is less likely to attract moisture and to cake.

- \* CONTAINS MELTING ENHANCERS AND CORROSION INHIBITORS
- \* WILL NOT HARM LAWNS, TREES, OR SHRUBS WHEN USED AS DIRECTED
- \* MELTS DOWN TO -27° F
- \* REDUCE USAGE MELTS FASTER THAN ORDINARY DEICERS
- \* 100% WATER SOLUBLE
- \* EASY TO APPLY
- \* CAN BE HANDLED SAFELY WITH BARE HANDS
- \* NO MASK REQUIRED WHEN APPLYING
- \* SAFE ON CONCRETE WHEN USED AS DIRECTED
- \* ODORLESS LEAVES NO RESIDUE