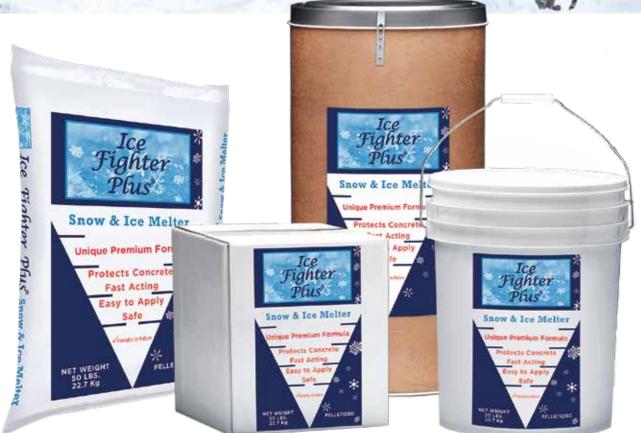

## **MORGRO ICE MELT PRODUCTS ARE:**

SNO-PLOW is our leading ice melt brand for cost efficient snow and ice melt solution.

ICE FIGHTER PLUS is our premier ice melt product, that significantly reduces damage to concrete when compared to other products.

**ICE FIGHTER PLUS**® reduced concrete damage because it reduces the amount of water that can be absorbed into the concrete. During the testing, the samples were weighed "wet". Then each sample was heated (to drive off residual moisture) and weighed again. The concrete treated with **ICE FIGHTER PLUS**® had far less moisture.

ICE FIGHTER PLUS® was developed by a civil engineer. The investigations and research were conducted at an independent civil engineering lab. ICE FIGHTER PLUS® is a two component system consisting of:

1. The Ice Melter

2. Propolyice

Only **ICE FIGHTER PLUS®** with its additive Propolyice, combines with melted water to form a polymer barrier which reduces the amount of liquid entering into the pores of the concrete. With less liquid being absorbed, freezing cannot exert as much pressure on the concrete (because there is more room for expansion) which reduces flaking and spalling up to 80%.