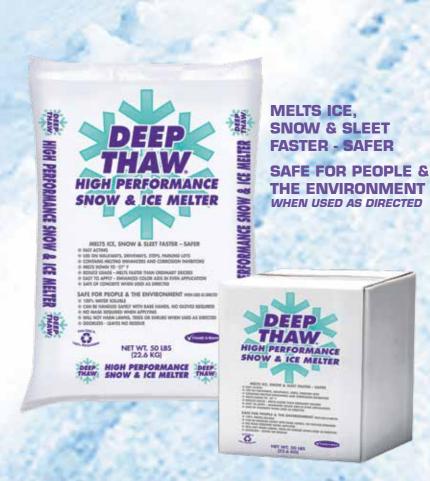

CAL MELT sodium chloride-calcium chloride product, colored pink to reduce risk of over application

DEEP THAW high performance snow & ice melter.

FOR EFFICIENT AND EFFECTIVE RESULTS DURING SEVERE WINTER SNOW & ICE THE INDUSTRY LOOKS TO MORGRO PRODUCTS.