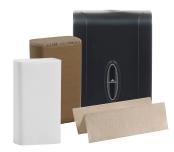

# **Folded Paper Towels:**

#### Pacific Blue Select™ and Pacific Blue Basic™ M-fold

- Often referred to as a Multifold Towel (or M-Fold), this interfolded towel is usually folded into a three-panel "z" shape.
- Available in white or brown and may vary slightly in size and folds. Some Pacific Blue® M-Fold towels
  meet Green Seal™ Standard GS-1 and are engineered to meet or exceed EPA Comprehensive Procurement
  Guidelines for Recycled Fiber.
- Tail of towel is presented during dispensing, which helps improve hygiene by allowing people to touch only one towel
- · 2-ply towel is soft, absorbent and perfect for quick hand drying and routine cleaning tasks
- Can be loaded in any direction
- GP PRO's M-Fold folded towels can fit in any Universal M-fold towel dispenser