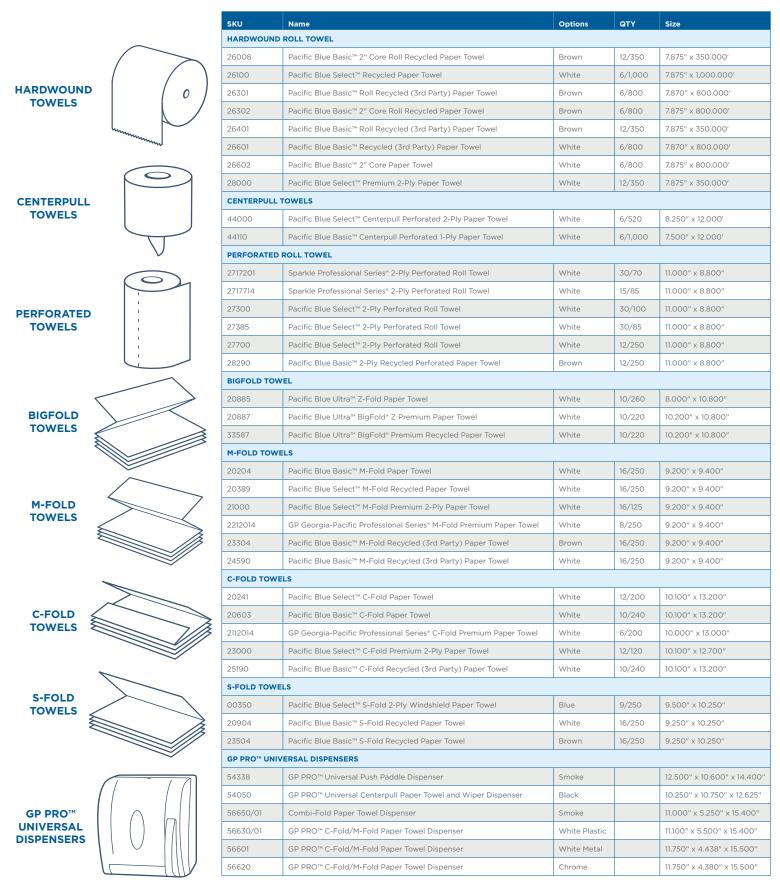

# **Rolled Paper Towels:**

#### Pacific Blue Select™ and Pacific Blue Basic™ Hardwound

- Available in White or Brown. Select Pacific Blue® Hardwound towels are Green Seal Certified® and engineered to be EPA-compliant for recycled fiber content.
- GP PRO hardwound towels fit in any universal dispenser
- Our hardwound towels are also compatible with the GP PRO Push-Paddle Dispenser
- A quality choice for government, public facilities and foodservice establishments

### Pacific Blue Select™ and Pacific Blue Basic™ Centerpull

- Paper towel is dispensed from the center of the dispenser, and tears at a uniform sheet length
- Enclosed dispensing helps reduce waste and risk of cross-contamination
- Available in white. The towel is good for cleaning spills as well as hand drying.
- Because these towels make dispensing quick and easy, they're ideal for manufacturing, education and high-traffic areas

# Sparkle®, Pacific Blue Select™ and Pacific Blue Basic™ Perforated paper towel roll

- This towel is ideal for cleaning and wiping in foodservice, break rooms, education and lodging
- This 2-ply towel, also known as a kitchen roll towel, comes in white or brown
- Available under Sparkle® brand as well as Pacific Blue Select™ and Pacific Blue Basic™

# **Folded Paper Towels:**

#### Pacific Blue Select™ and Pacific Blue Basic™ M-fold

- Often referred to as a Multifold Towel (or M-Fold), this interfolded towel is usually folded into a three-panel "z" shape.
- Available in white or brown and may vary slightly in size and folds. Some Pacific Blue® M-Fold towels
  meet Green Seal™ Standard GS-1 and are engineered to meet or exceed EPA Comprehensive Procurement
  Guidelines for Recycled Fiber.
- Tail of towel is presented during dispensing, which helps improve hygiene by allowing people to touch only one towel
- · 2-ply towel is soft, absorbent and perfect for quick hand drying and routine cleaning tasks
- Can be loaded in any direction
- GP PRO's M-Fold folded towels can fit in any Universal M-fold towel dispenser

# Pacific Blue Ultra® BigFold®:

- Dispenses a large, fully-opened, absorbent towel one at a time; up to 50% larger than C-Fold
- Interfolded for reliable one-at-a-time dispensing, this absorbent towel helps reduce the number of towels used as well as the risk of cross-contamination
- Pacific Blue Ultra® Big Fold® outperforms C-Fold towels by helping to reduce waste and decrease costs for an economical solution you can count on
- Available in white. Towels are engineered to meet or exceed EPA Comprehensive Procurement Guidelines for Recycled Fiber, and they can help you earn LEED® credits.

### Pacific Blue Select™ and Pacific Blue Basic™ C-fold

- Individually folded (not interfolded) towel; with flaps folded down into a 'C' shape
- Available in white. Select Pacific Blue® C-Fold towels meet Green Seal™ Standard GS-1 and are
  engineered to meet or exceed EPA Comprehensive Procurement Guidelines for Recycled Fiber.
- Available in premium paper or budget-friendly format
- A budget-friendly, quality choice for government and public facilities, office buildings, foodservice and lodging
- Works best in countertop baskets, but also works in most multifold, tri-fold or combo-folded towel dispensers

## Pacific Blue Basic™ S-Fold

- Interfolded towel, folded once in half. Often referred to as a Single-fold towel.
- Available in white or brown. Select Pacific Blue® S-Fold towels are Green Seal Certified® and engineered to be EPA-compliant for recycled fiber content.
- Tail of towel is presented during dispensing, which helps improve hygiene by allowing people to touch only one towel
- Towel can be loaded in any direction