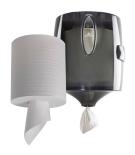

### Pacific Blue Select™ and Pacific Blue Basic™ Centerpull

- Paper towel is dispensed from the center of the dispenser, and tears at a uniform sheet length
- Enclosed dispensing helps reduce waste and risk of cross-contamination
- Available in white. The towel is good for cleaning spills as well as hand drying.
- Because these towels make dispensing quick and easy, they're ideal for manufacturing, education and high-traffic areas