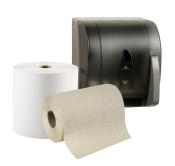

#### Pacific Blue Select™ and Pacific Blue Basic™ Hardwound

- Available in White or Brown. Select Pacific Blue® Hardwound towels are Green Seal Certified® and engineered to be EPA-compliant for recycled fiber content.
- GP PRO hardwound towels fit in any universal dispenser
- Our hardwound towels are also compatible with the GP PRO Push-Paddle Dispenser
- A quality choice for government, public facilities and foodservice establishments