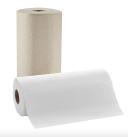

# Sparkle®, Pacific Blue Select™ and Pacific Blue Basic™ Perforated paper towel roll

- This towel is ideal for cleaning and wiping in foodservice, break rooms, education and lodging
- This 2-ply towel, also known as a kitchen roll towel, comes in white or brown
- Available under Sparkle® brand as well as Pacific Blue Select™ and Pacific Blue Basic™