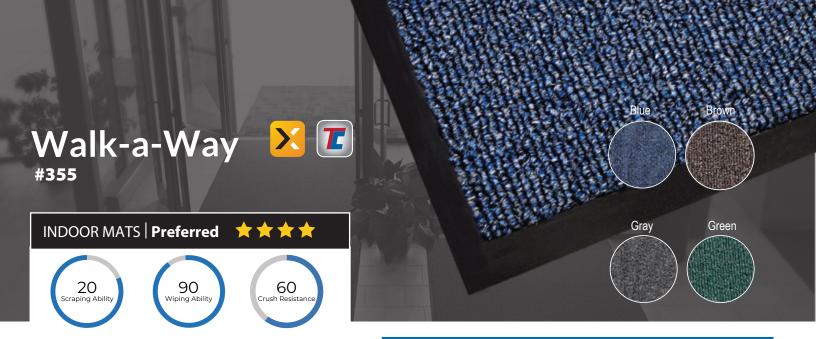

Enhance the appearance of your entrance with the rich look of a loop-pile tufted mat. 35% heavier pile for better performance. Retains water and minimizes the risk of slips and falls.

#### **FEATURES**

- Dense, fast-drying fibers absorb heavy moisture and trap fine dirt particles
- Attractive two-tone colors and resilient construction resist fading and crushing
- ThermoFlex™ vinyl backing offers superior floor protection