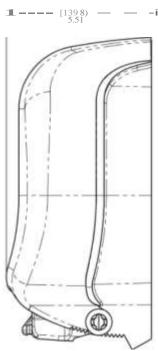

#### **Contacting Essity**

Product Code Date Location: Open dispenser, take out any paper. Look on back wall of dispenser for circles (like shown on the right) molded into unit. The circle on the right shows an arrow pointing to the month, with the year in the center of circle. The left circle shows the day of month. Some dispensers may not have the day circle, but should have the month and year circle.