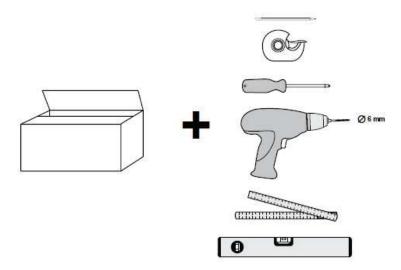

### INSTALLATION INSTRUCTIONS

The user is responsible for the proper installation and use of this dispenser. NOTE: Hardware is not included with your product.

#### Equipment needed:

- · Measuring tape
- Level
- Drill
- · Drill bit suitable for appropriate wall mounting hardware.
- Screwdriver
- Pencil
- Eye protection
- · Assemble appropriate fastners (screws, bolts, anchors, washers, etc.) for mounting.
- 1. Determine position on wall/surface with unit open. Through the holes at the back of the unit, use pencil to mark the spots where the drilling will be necessary. Try to mark spots as close as possible to the outer edges.
- 2. Drill the marked spots on the wall/surface with drill bit.
- 3. Complete the installation. Be sure to use fasteners (and anchors) in all mounting holes that are appropriate for the wall/surface to which the dispenser will be mounted. Use hardware included with the unit if it was factory supplied. The installation should be done with a flat washer between the head of the fastener and the inside back of the dispenser.